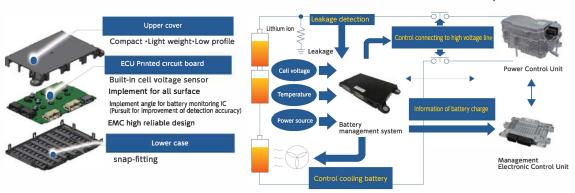

## **Smart ECU / Components**

Battery Management System (BMS)

ΚΕΪΗΙΝ

## Contribute to expand battery output density and vehicle evolution by high performance, compact and light weight

#### POINT

Achieve world top level high performance sensing by original error adjustment of cell voltage detection

Expand range of battery SOC (%Equivalent to cell 1.2 pcs of battery)

## POINT

Correspond to requirement of vehicle at hard environment (temperature, vibration, EMC) Improve fuel consumption by small, light weight and low profile resin case

### POINT

High reliable design to prevent cell overcharge, according to [functional safety ISO 26262 ASIL-D]

Researched by Keihin in 2016